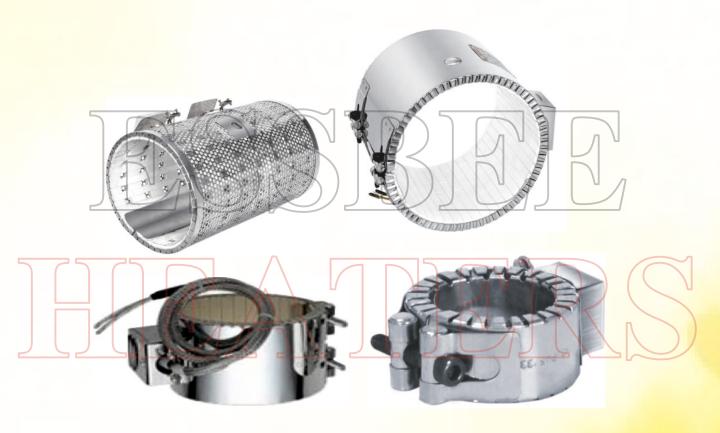

## **CERAMIC BAND HEATERS**

ESS BEE Ceramic band heaters are medium-to-high temperature heaters. These durable heaters have in-built ceramic fibre jackets that make them 30% energy efficient. Ceramic band heaters are available with different terminal styles, are fully flexible, and can accommodate holes and cut-outs.